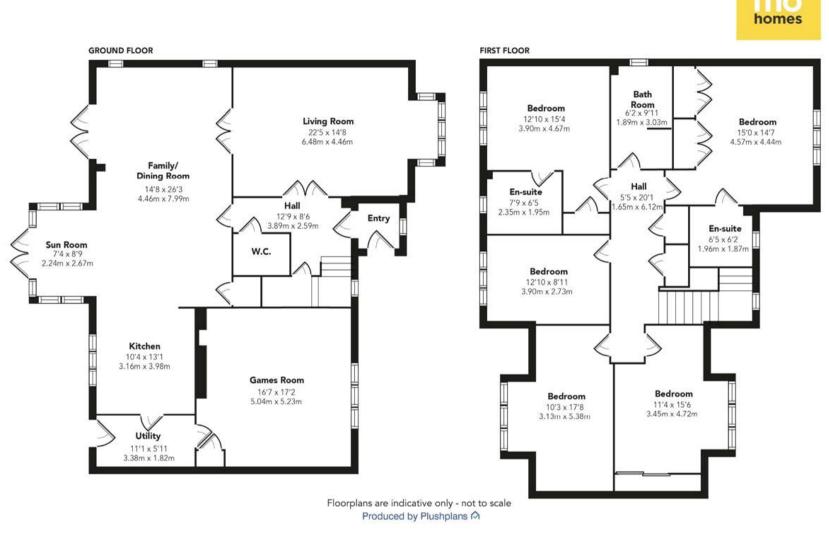

Internally the accommodation comprises a reception vestibule, a grand hallway, a front-facing lounge, an open-plan kitchen/dining/sitting area with patio doors that lead to the garden, a utility room, a spacious games room with a unique bar, and a W/C.

On the upper level, there are five good-sized bedrooms, two master ensuites, and a stunning four-piece master bathroom.

The garden grounds at the rear are truly superb, offering various patio areas, a neat lawn, a mixture of bordering greenery, a bespoke hot tub area, and a truly incredible outhouse which is currently being used as a snug room with a home bar. The grounds are enclosed by timber fencing and offer excellent exposure to sunlight in the summer months making them perfect for family barbecues and entertaining guests.