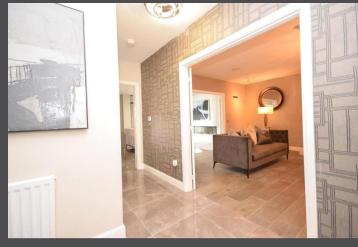

Internally the accommodation comprises a reception vestibule, a grand hallway, a front-facing lounge, an open-plan kitchen/dining/sitting area with patio doors that lead to the garden, a utility room, a spacious games room with a unique bar, and a W/C.