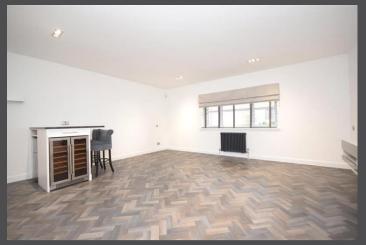

Internally the accommodation comprises a reception vestibule, a grand hallway, a front-facing lounge, an open-plan kitchen/dining/sitting area with patio doors that lead to the garden, a utility room, a spacious games room with a unique bar, and a W/C.