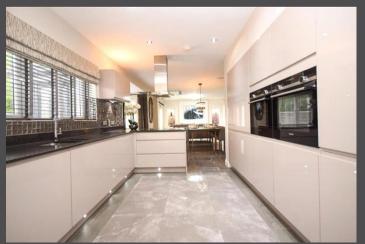

Internally the accommodation comprises a reception vestibule, a grand hallway, a front-facing lounge, an open-plan kitchen/dining/sitting area with patio doors that lead to the garden, a utility room, a spacious games room with a unique bar, and a W/C.