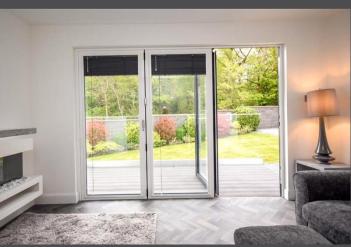

Internally the accommodation comprises a reception vestibule, a grand hallway, a front-facing lounge, an open-plan kitchen/dining/sitting area with patio doors that lead to the garden, a utility room, a spacious games room with a unique bar, and a W/C.