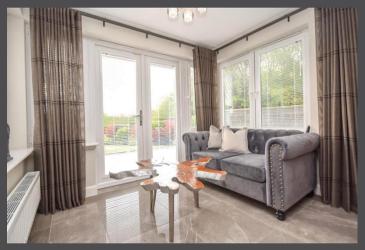

Internally the accommodation comprises a reception vestibule, a grand hallway, a front-facing lounge, an open-plan kitchen/dining/sitting area with patio doors that lead to the garden, a utility room, a spacious games room with a unique bar, and a W/C.