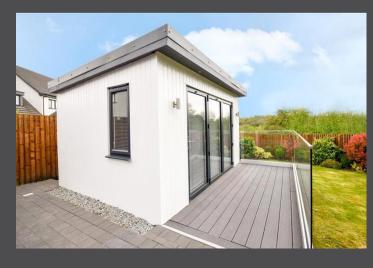

On the upper level, there are five good-sized bedrooms, two master ensuites, and a stunning four-piece master bathroom.

The garden grounds at the rear are truly superb, offering various patio areas, a neat lawn, a mixture of bordering greenery, a bespoke hot tub area, and a truly incredible outhouse which is currently being used as a snug room with a home bar. The grounds are enclosed by timber fencing and offer excellent exposure to sunlight in the summer months making them perfect for family barbecues and entertaining guests.