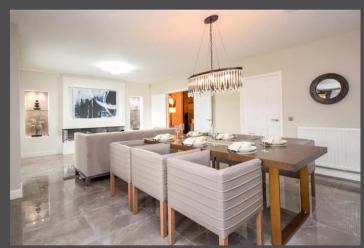

Internally the accommodation comprises a reception vestibule, a grand hallway, a front-facing lounge, an open-plan kitchen/dining/sitting area with patio doors that lead to the garden, a utility room, a spacious games room with a unique bar, and a W/C.