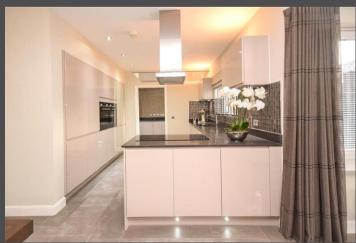

Internally the accommodation comprises a reception vestibule, a grand hallway, a front-facing lounge, an open-plan kitchen/dining/sitting area with patio doors that lead to the garden, a utility room, a spacious games room with a unique bar, and a W/C.