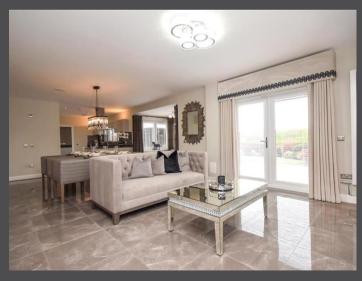

Internally the accommodation comprises a reception vestibule, a grand hallway, a front-facing lounge, an open-plan kitchen/dining/sitting area with patio doors that lead to the garden, a utility room, a spacious games room with a unique bar, and a W/C.