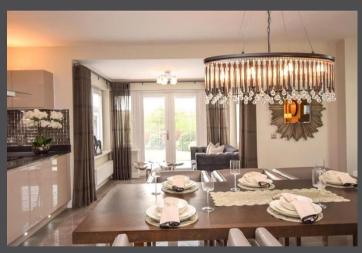

Internally the accommodation comprises a reception vestibule, a grand hallway, a front-facing lounge, an open-plan kitchen/dining/sitting area with patio doors that lead to the garden, a utility room, a spacious games room with a unique bar, and a W/C.