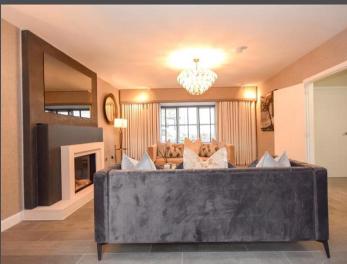

Internally the accommodation comprises a reception vestibule, a grand hallway, a front-facing lounge, an open-plan kitchen/dining/sitting area with patio doors that lead to the garden, a utility room, a spacious games room with a unique bar, and a W/C.