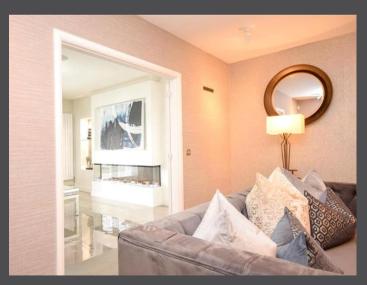

Internally the accommodation comprises a reception vestibule, a grand hallway, a front-facing lounge, an open-plan kitchen/dining/sitting area with patio doors that lead to the garden, a utility room, a spacious games room with a unique bar, and a W/C.