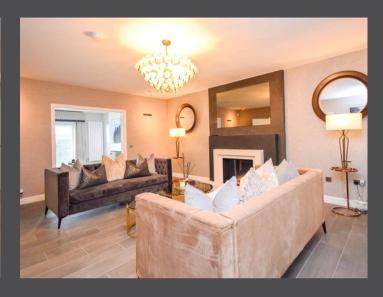

Internally the accommodation comprises a reception vestibule, a grand hallway, a front-facing lounge, an open-plan kitchen/dining/sitting area with patio doors that lead to the garden, a utility room, a spacious games room with a unique bar, and a W/C.