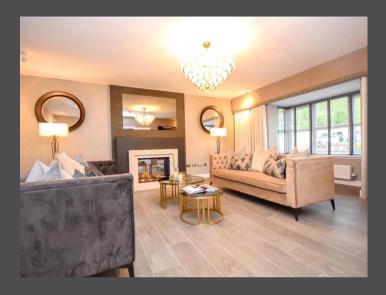

Internally the accommodation comprises a reception vestibule, a grand hallway, a front-facing lounge, an open-plan kitchen/dining/sitting area with patio doors that lead to the garden, a utility room, a spacious games room with a unique bar, and a W/C.