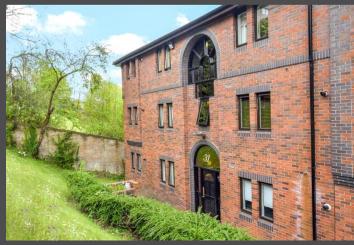

Apartment One is set on the lower floor and has been beautifully presented by the current owner. The lounge is decorated in neutral colors and leads onto the open-plan kitchen. The apartment also has a small private balcony and impressive wooded garden grounds.

The accommodation is accessed via a secure intercom hallway and comprises a large inner hall with mirror-fronted storage, a spacious modern lounge with sliding doors leading to the balcony, an open plan dining/kitchen area, a double bedroom with mirrored wardrobes and a three-piece shower room which has been finished to a fabulous standard.