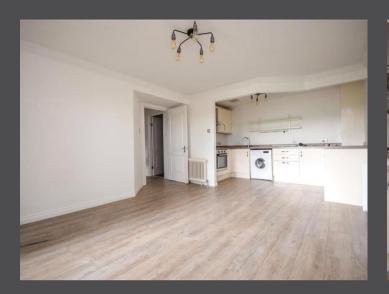

Apartment One is set on the lower floor and has been beautifully presented by the current owner. The lounge is decorated in neutral colors and leads onto the open-plan kitchen. The apartment also has a small private balcony and impressive wooded garden grounds.

The accommodation is accessed via a secure intercom hallway and comprises a large inner hall with mirror-fronted storage, a spacious modern lounge with sliding doors leading to the balcony, an open plan dining/kitchen area, a double bedroom with mirrored wardrobes and a three-piece shower room which has been finished to a fabulous standard.