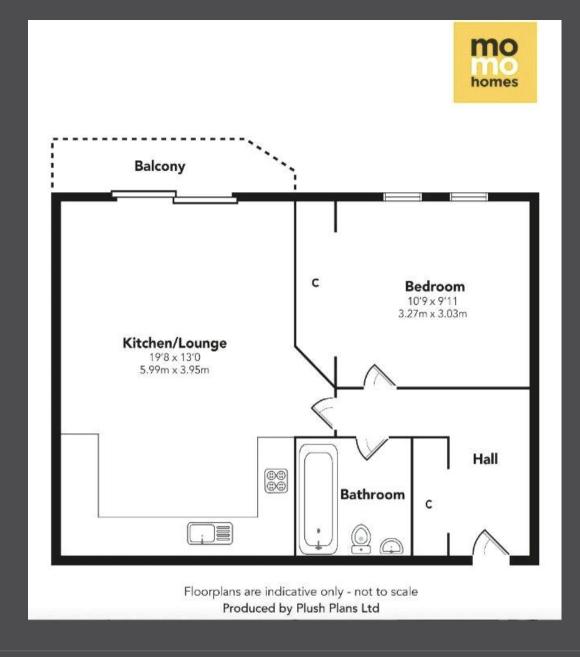

The accommodation is accessed via a secure intercom hallway and comprises a large inner hall with mirror-fronted storage, a spacious modern lounge with sliding doors leading to the balcony, an open plan dining/kitchen area, a double bedroom with mirrored wardrobes and a three-piece shower room which has been finished to a fabulous standard.

Flat
One bedroom
Open Plan Living
Fitted Kitchen
Balcony
Fitted Bathroom

Bright and Spacious
Secure Entry System
Private residents car park
Sought After Location
Close to amenties