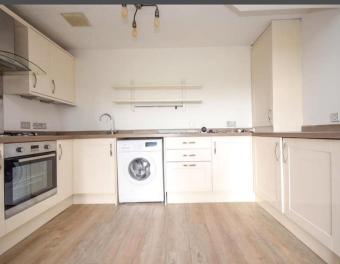

The accommodation is accessed via a secure intercom hallway and comprises a large inner hall with mirror-fronted storage, a spacious modern lounge with sliding doors leading to the balcony, an open plan dining/kitchen area, a double bedroom with mirrored wardrobes and a three-piece shower room which has been finished to a fabulous standard.

Flat
One bedroom
Open Plan Living
Fitted Kitchen
Balcony
Fitted Bathroom

Bright and Spacious
Secure Entry System
Private residents car park
Sought After Location
Close to amenties